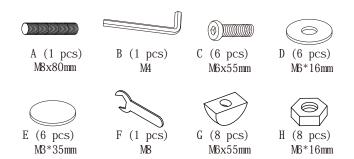

B (1 pcs)

M4

M6x55mm

D (6 pcs) M6\*16mm

H (8 pcs)

E (6 pcs) M3\*35mm

F (1 pcs)

G (8 pcs) M6x55mm

M6\*16mm