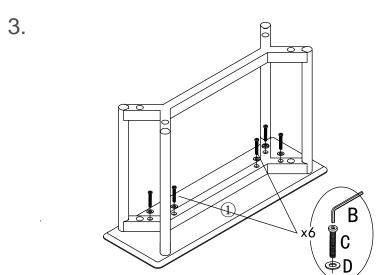

## Assembly Instructions

PLEASE NOTE: Check that you have received all components and hardware before assembling. If you are missing any parts, contact your retailer.

4.

During assembly, hand tighten screws only. When the screws are in place, tighten completely.

B (1 pcs)

M4

M6x55mm

D (6 pcs) M6\*16mm

H (8 pcs)

E (6 pcs) M3\*35mm

F (1 pcs)

G (8 pcs) M6x55mm