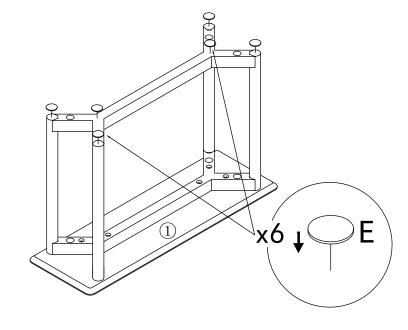

## Assembly Instructions

PLEASE NOTE: Check that you have received all components and hardware before assembling. If you are missing any parts, contact your retailer.

During assembly, hand tighten screws only. When the screws are in place, tighten completely.

B (1 pcs)

M4

M6x55mm

D (6 pcs) M6\*16mm

H (8 pcs)

E (6 pcs) M3\*35mm

F (1 pcs)

G (8 pcs) M6x55mm