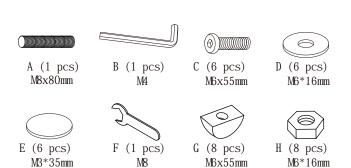

B (1 pcs)

M4

M6x55mm

D (6 pcs) M6\*16mm

H (8 pcs)

E (6 pcs) M3\*35mm

F (1 pcs)

G (8 pcs) M6x55mm

M6\*16mm