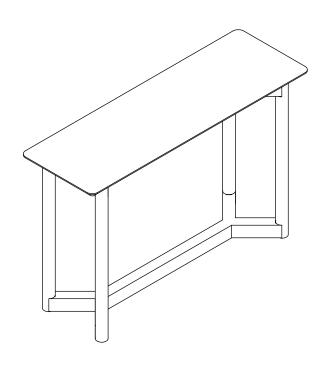

## Assembly Instructions

AREN-47 CONSOLE TABLE

PLEASE NOTE: Check that you have received all components and hardware before assembling. If you are missing any parts, contact your retailer.

During assembly, hand tighten screws only. When the screws are in place, tighten completely.