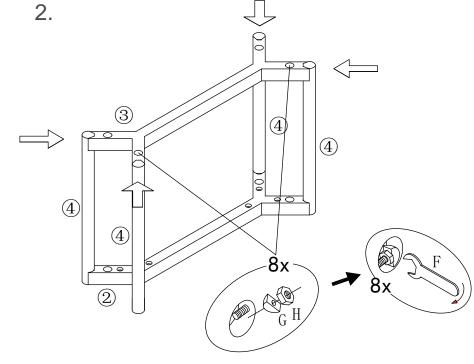

## Assembly Instructions

AREN-47 CONSOLE TABLE

PLEASE NOTE: Check that you have received all components and hardware before assembling. If you are missing any parts, contact your retailer.

During assembly, hand tighten screws only. When the screws are in place, tighten completely.

## Assembly Instructions

PLEASE NOTE: Check that you have received all components and hardware before assembling. If you are missing any parts, contact your retailer.

During assembly, hand tighten screws only. When the screws are in place, tighten completely.

## Assembly Instructions

PLEASE NOTE: Check that you have received all components and hardware before assembling. If you are missing any parts, contact your retailer.

4.

During assembly, hand tighten screws only. When the screws are in place, tighten completely.

B (1 pcs)

M4

M6x55mm

D (6 pcs) M6\*16mm

H (8 pcs)

E (6 pcs) M3\*35mm

F (1 pcs)

G (8 pcs) M6x55mm