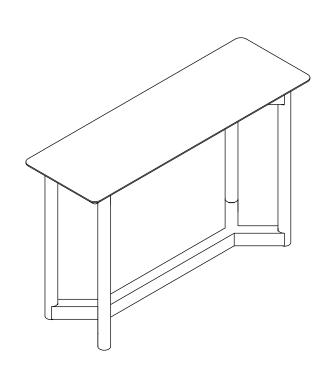

## Assembly Instructions

AREN-47 CONSOLE TABLE

PLEASE NOTE: Check that you have received all components and hardware before assembling. If you are missing any parts, contact your retailer.







During assembly, hand tighten screws only. When the screws are in place, tighten completely.

04.25.22 SO

## Assembly Instructions

PLEASE NOTE: Check that you have received all components and hardware before assembling. If you are missing any parts, contact your retailer.









During assembly, hand tighten screws only. When the screws are in place, tighten completely.

## Assembly Instructions

PLEASE NOTE: Check that you have received all components and hardware before assembling. If you are missing any parts, contact your retailer.





4.



During assembly, hand tighten screws only. When the screws are in place, tighten completely.





B (1 pcs)

M4



M6x55mm



D (6 pcs) M6\*16mm









H (8 pcs)

E (6 pcs) M3\*35mm

F (1 pcs)

G (8 pcs) M6x55mm

M6\*16mm