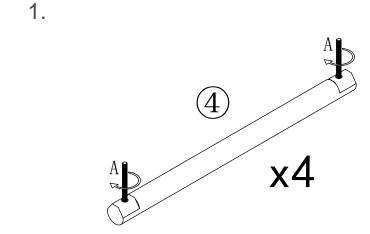

## Assembly Instructions

AREN-47 CONSOLE TABLE

PLEASE NOTE: Check that you have received all components and hardware before assembling. If you are missing any parts, contact your retailer.

During assembly, hand tighten screws only. When the screws are in place, tighten completely.

## Assembly Instructions

PLEASE NOTE: Check that you have received all components and hardware before assembling. If you are missing any parts, contact your retailer.

During assembly, hand tighten screws only. When the screws are in place, tighten completely.

## Assembly Instructions

PLEASE NOTE: Check that you have received all components and hardware before assembling. If you are missing any parts, contact your retailer.

4.

During assembly, hand tighten screws only. When the screws are in place, tighten completely.