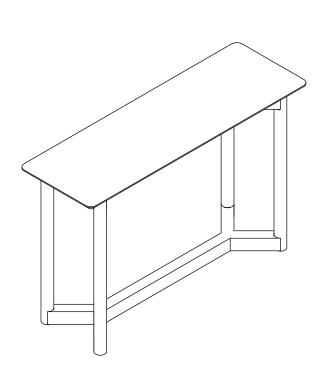

## Assembly Instructions

AREN-47 CONSOLE TABLE

PLEASE NOTE: Check that you have received all components and hardware before assembling. If you are missing any parts, contact your retailer.

During assembly, hand tighten screws only. When the screws are in place, tighten completely.